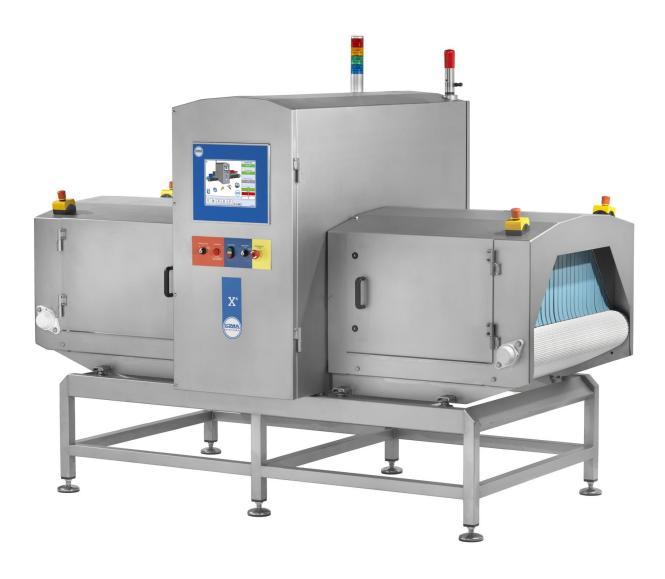

## X<sup>4</sup> 800 XL X-ray Inspection

## www.loma.com

Versatile, proven X-ray detection for the food and packaging industries

- Versatile Designed for inspection of large products, including Euro crates and meat boxes
- Easy to use Intuitive full colour touch-screen
- · Sanitized Fully draining with easy wash through conveyor
- Fast Belt speeds in excess of 40 m/min without loss in performance
- Reliable Heavy duty conveyor components, built for 24/7 operation and harsh wash down

## X-ray Inspection Systems

Finish: 304 stainless steel with brushed finish

Typical Line Height: 900mm ± 50mm

System Length: 2500mm

Belt Width: 800mm

Maximum Weight 100kgs

Supply Voltages: 230/1ph/50Hz N+E or 110/1ph/60Hz N+E

Air Supply 5 - 8 bar

Reject Options: Signal only

Environment: IP 66

Belt Type: Intralox (food quality) belt

Standard Inclusions: Height adjustable feet, Mass Measurement, Missing product, Shape recognition, Image and report archiving,

Hinged interlocked covers, Variable speed

Options: Survey meter, Remote diagnostics, LomaEnet, NAS Image

data and image archiving, Inline code selection solution to

enable discrete inspection of mixed product batches.