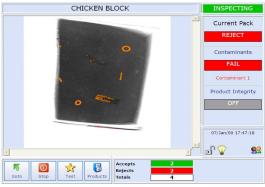

Computer vision system utilising image processing and morphological techniques

Pass Key protected set-up and user access levels

Embedded Windows XP operating system

USB Report and image archiving

Full diagnostic and system health monitoring with date and time stamp archiving, including remote support tools