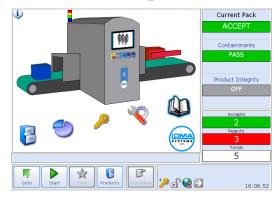

## www.loma.com

Versatile, proven X-ray detection for the food and packaging industries

- Versatile Designed for inspection of large products, including Euro crates and meat boxes
- Easy to use Intuitive full colour touch-screen
- · Sanitized Fully draining with easy wash through conveyor
- Fast Belt speeds in excess of 40 m/min without loss in performance
- Reliable Heavy duty conveyor components, built for 24/7 operation and harsh wash down

## **Technical Specification**

Industrial Grade PC, Ethernet and front access USB port

Digitally controlled WASC (Wide Angle, Self Cooled) high performance X-ray tank (long life cycle)

Unique USB high speed, high stability, detector array with 0.8mm diode pitch

Computer vision system utilising image processing and morphological techniques

Pass Key protected set-up and user access levels

Embedded Windows XP operating system

USB Report and image archiving

Full diagnostic and system health monitoring with date and time stamp archiving, including remote support tools