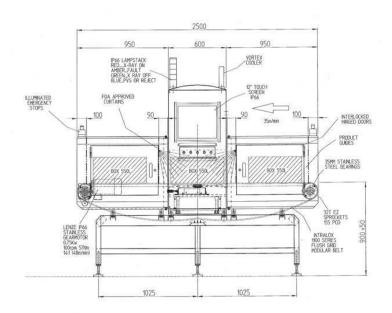

## X-ray Inspection Systems

Finish: 304 stainless steel with brushed finish

Typical Line Height: 900mm ± 50mm

System Length: 2500mm

Belt Width: 800mm

Maximum Weight 100kgs

Supply Voltages: 230/1ph/50Hz N+E or 110/1ph/60Hz N+E

Usage monitoring with planned maintenance prompts.

Modular system with speed digital communications between major components

**Typical Dimensions** 

QPM Ltd., Unit 12, Robinhood Business Park, Robinhood Road, Dublin 22, Ireland Tel: +353 (0) 1 450 2421, Fax: +353 (0) 1 450 2311, Email: mnevin@qpm.ie Web: www.qpm.ie